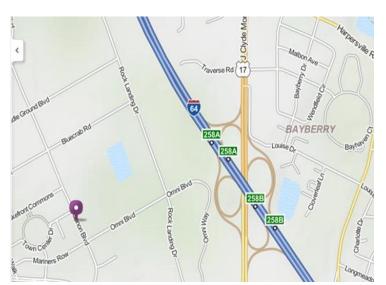

The Town Center One building and parking garage are located between Town Center Drive and Mariners Row.

## **Recommended Route From I-64**

- Take Exit #258-A / US 17 South (J Clyde Morris Blvd.).
- Turn right on Diligence Drive (first light).
- Turn right on Rock Landing Drive (next light).
- Turn left on Omni Blvd. (CHKD Hospital).
- •Turn right onto Canon Blvd. and make an IMMEDIATE left into the parking garage entrance that faces Canon Boulevard and is attached to the Town Center One Building.